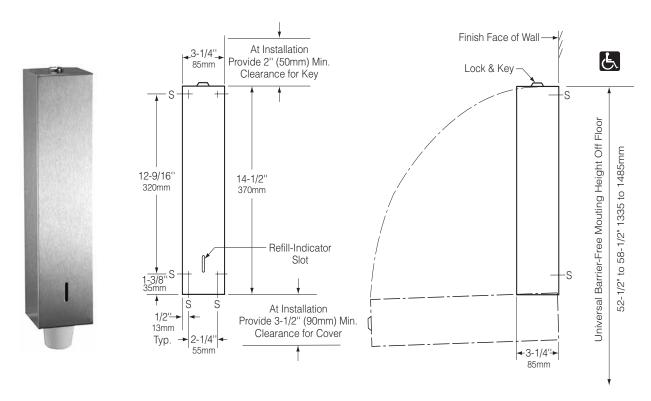

# SURFACE-MOUNTED PAPER CUP DISPENSER

**B-235** 

## **MATERIALS:**

**Cover** — 18-8 S, type-304, 22-gauge (0.8mm) stainless steel. All-welded construction. Exposed surfaces have satin finish. Equipped with an adjustable bracket to hold cups, a refill-indicator slot, and a tumbler lock keyed like other Bobrick washroom accessories. Secured to mounting plate with a full-length stainless steel piano-hinge.

# **OPERATION:**

Cups pull down out of unit. To load, unlock with key provided and swing cover down. Unit holds 150 3-oz (0.1-L) paper or plastic flat-bottom cups. Bracket inside cover adjusts to hold up to 6-oz (0.2-L) cups. Slot on front indicates refill time.

#### **INSTALLATION:**

Mount unit on wall with four #8 x 1-1/4" (4.2 x 32mm) sheet-metal screws (not furnished) at points indicated by an *S*. For plaster or dry wall construction, provide concealed backing to comply with local building codes, then secure unit with sheet-metal screws. For other wall surfaces, provide fiber plugs or expansion shields for use with sheet-metal screws, or provide 1/8" (3mm) toggle bolts or expansion bolts. If unit projects above top of wainscot, provide aluminum channel or other filler to eliminate gap between mounting plate and finish face of wall.